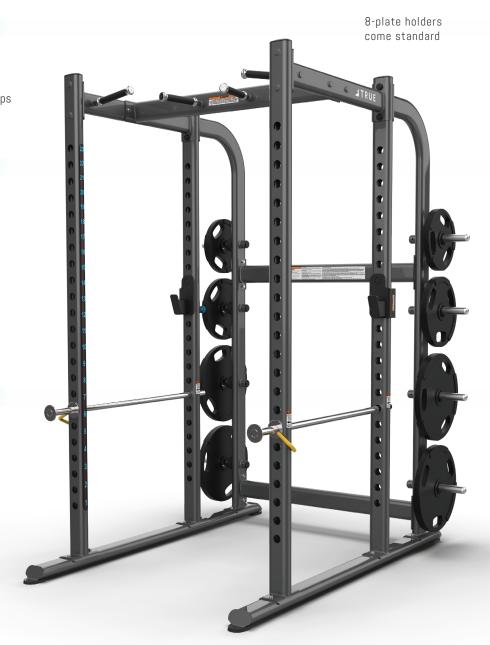

# **POWER RACK WITH PLATE HOLDERS** XFW-7900

Offering modern styling, high-quality construction, and time-tested innovative designs, XFW racks truly represent the best in form, function and reliability.

## **FEATURES**

- 23 available adjustment points at 3"/8 cm increments
- Fully adjustable bar catches and chrome-plated catch rails accommodate wide range of exercises
- Integrated pull-up station includes wide and narrow grips
- Eight plate holders come standard
- Floor anchor provisions in frame

## SPECIFICATIONS

**DIMENSIONS** L X W X H 73" x 66" x 92" / 185 cm x 167 cm x 233 cm

**PRODUCT WEIGHT** 

368 lbs / 167 kg